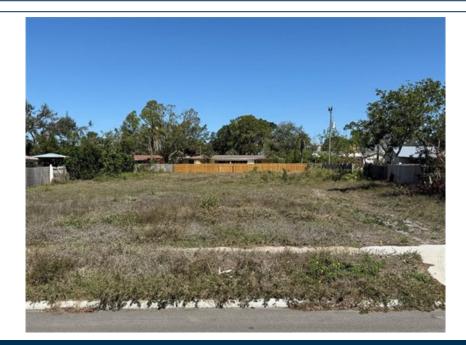

Great oversized parcel just block form Sarasota Bay with 100 of frontage available in Ballentine Manor Estates. The parcel is nearly half an acre and zoned RSF-3 and is 100 Wide by 193 Deep. The previous home was already torn down so minimal fees to connect to line sewer line. The home is located less than 5 miles to downtown Sarasota. Seller has great plans for a modern home which are included with purchase.